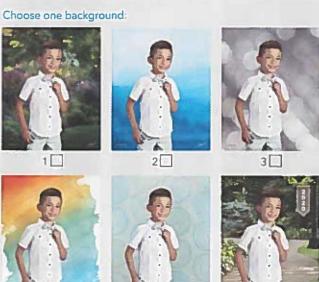

#### Spring Picture Day is February 26<sup>th</sup>

What to Expect:

- Choose a background and send back the picture day form.
- Students will be photographed on picture day.
- Pictures will be sent home with your child (two weeks after picture day).
- Review pictures and purchase online.
- There <u>will not</u> be a makeup day for spring pictures.

#### 73958 EVT3HRP4Z CK01XS900089

Please note: If you don't select a background, a default will be chosen. All students will be photographed. Please notify your child's teacher if you do not want an individual portrait taken of your child. Your child may be included in a group portrait if requested by the school. By completing and submitting this order form, you are agreeing to all of Lifetouch's terms and conditions located at http://www.lifetouch.com/ terms-conditions and to our privacy policy located at http://www.lifetouch.com/privacy/